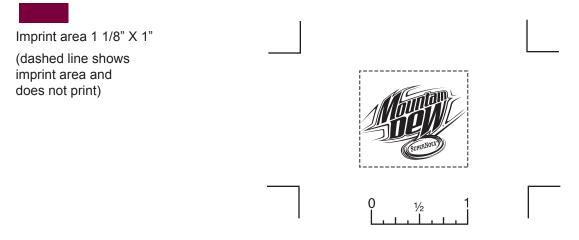

Imprint color : Purple (acap pms 229)

Art Note : Some detail may belost in the text " SUPERNOVA" may be lost due to small size. The "R" and "TM" marks in the logo are to small to print clearly.

Art enlarged for viewing (250%)