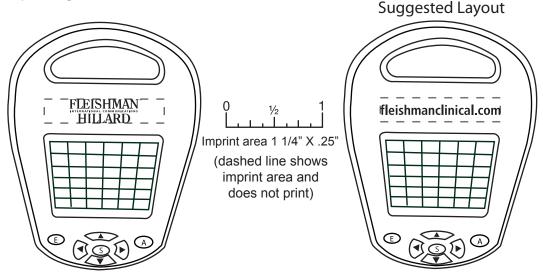

ART NOTE: Text "INTERNATIONAL COMMUNICATION" and "TM" in the requested art are too small to print legibly. Garrett Specialties assumes no responsibility if you proceed with this layout. See suggested layout for printing.

- Art enlarged for viewing (300%)

Suggested layout

## fleishmanclinical.com