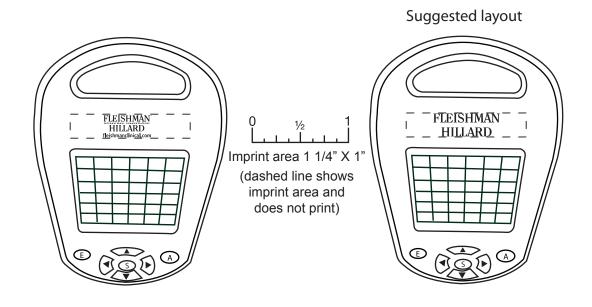

Imprint Color: White

ART NOTE: Text "INTERNATIONAL COMMUNICATION", "fleishmanclinical.com" and "TM" in the submitted art are too small to print legibly. See sugested layout for printing.

- Art enlarged for viewing (300%)

Suggested layout

FLEISHMAN HILLARD