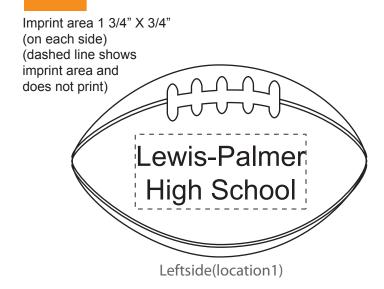

**ePROOF**



a promotional product company

- It is imperative that you view your e-proof and submit your approval and/or changes promptly to maintain your anticipated delivery date
- Carefully review the attached proof for verification of copy & layout.
- Due to inherent technical differences in color monitors, the imprint colors depicted in the attached proof will not resemble those in the final product
- Garrett Specialties assumes no responsibility for errors after a proof has been authorized to print
- Due to differences in display and print settings between computers the imprint area may not display at actual size. Printing your proof may aid in evaluating your artwork however all proofs, printed or otherwise, may vary from the final product.

Imprint color: Orange(pantone orange)



Rowdy Rangers

Rightside(location2)

Art enlarged for viewing (200%)

## Lewis-Palmer High School

## Rowdy Rangers