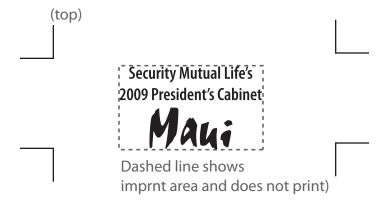

Imprint Color: Black

Art enlarged for viewing

Security Mutual Life's 2009 President's Cabinet

April 19-23, 2009

The Fairmont Kea Lani 🏖