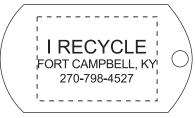

Imprint Color : White

(dashed line shows imprint area and does not print)

Enlarged 300% For Viewing

## I RECYCLE FORT CAMPBELL, KY 270-798-4527