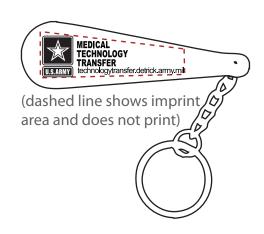

Imprint color: Black

Art Note: Detail in text and logo may be lost during printing due to small size. Some areas may fill in or otherwise not print clearly.

Art enlarged for viewing