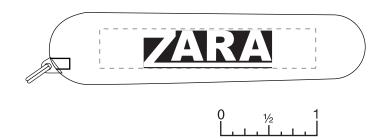

Waiter Swiss Army Knife Imprint Color: White

Imprint area 2 1/4" X 3/8" (dashed line shows imprint area and does not print)

Art enlarged for viewing (250%)