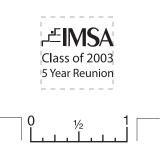

Item: Colorful Strap Keyring: Blue strap

Imprint: Laser Engraved Imprint area 3/4" X 3/4" (dashed line shows imprint area and does not print)

Art enlarged for viewing (250%)