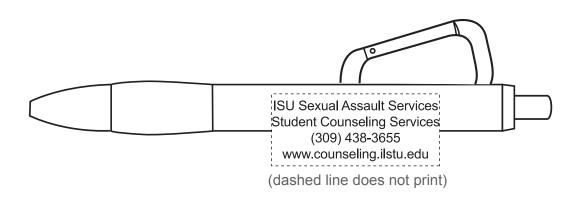

Imprint Color: White

Enlarged for viewing

ISU Sexual Assault Services Student Counseling Services (309) 438-3655 www.counseling.ilstu.edu