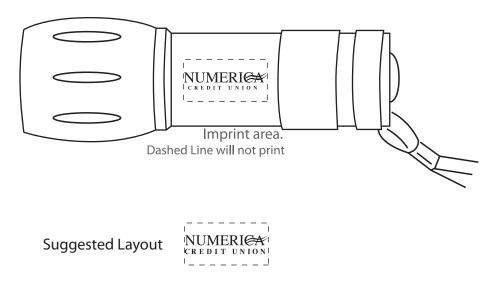

Imprint: Laser engraved

Art Note: the text "credit union" is to small to engrave legibly. See suggested layout for prnting.

Art enlarged for viewing

Suggested Layout