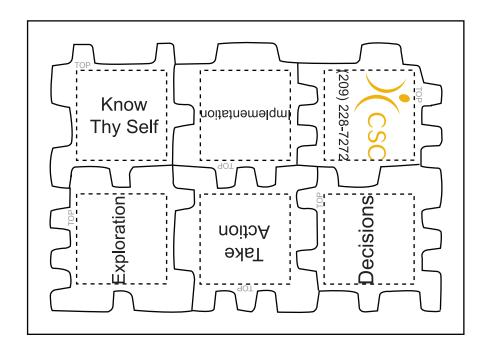

Imprint Color: Metallic Gold

Know Thy Self

**Exploration** 

## Take Action

**Implementation** 

## **IMPRINT**

The imprint window size is 15/16" x 15/16" on 6 puzzle pieces. The imprint windows are represented by dotted lines. ONLY SIMPLE BOLD TEXT AND LOGOS PRINT ON THIS PRODUCT. Fine detail will not reproduce due to the porous substrate.