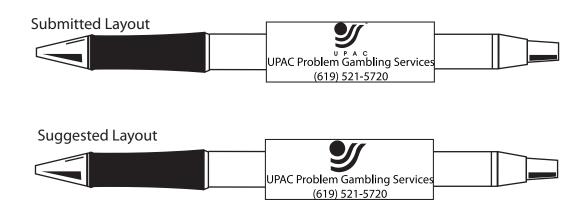

Imprint Color: White

IMPORTANT ART NOTE - THE "TM" TRADEMARK SYMBOL WILL NOT PRINT LEGIBLY AND WILL FILL IN AT THIS SIZE. PLEASE SEE SUGGESTED LAYOUT FOR PRINTING. PLEASE SPECIFY WHICH LAYOUT YOU ARE APPROVING IF YOU APPROVE THIS PROOF.

Art at 200%

**Submitted Layout** 

**Suggested Layout** 