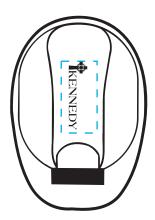

Imprint Color: Green (pms 335)

Art Note: Some detail in the circular part of the cross graphic may fill in during printing due to small size.

Art enlarged for viewing