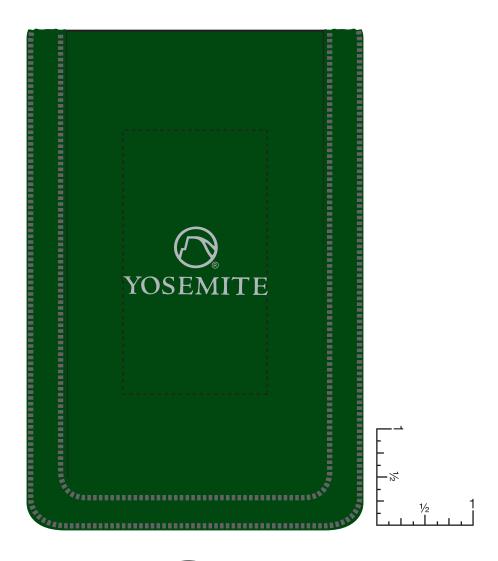

Imprint Color: Light Gray 429

IMPORTANT - THE COLORS IN THIS PROOF ARE FOR REFERENCE ONLY, AND MAY NOT ACURATELY REFLECT THAT ACTUAL COLOR(S) ON YOUR PRINTED ITEMS.

Art at 200%