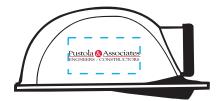

Imprint color(s): Black, Red (pms186)

Art Note: The text "Engineers / Constructors" is to small to print legibly. Please see suggested Layout for printing.

Art at 250%