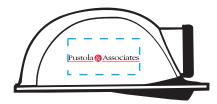

Imprint color(s): Black, Red (pms186)

Art Note: The text "Engineers / Constructors" is to small to print legibly. Please see suggested Layout for printing.

Art at 250%