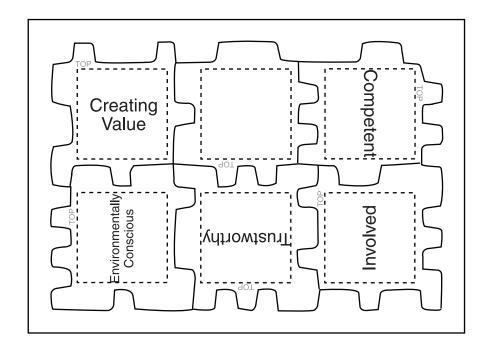

**IMPRINT** The imprint window size is 15/16" x 15/16" on 6 puzzle pieces. The imprint windows are represented by dotted lines. ONLY SIMPLE BOLD TEXT AND LOGOS PRINT ON THIS PRODUCT. Fine detail will not reproduce due to the porous substrate.

Imprint Color: Black

enlarged 150%

## Competent

## Creating Value

Environmentally Conscious

Involved

Trustworthy