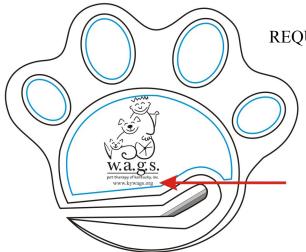

PLEASE CHECK ALL SPELLING - THE MANUFACTURER OF YOUR ITEMS HAD 2 DIFFERENT SPELLINGS ON FILE FOR YOUR WEB ADDRESS.

REQUESTED LAYOUT

Original Submission - Note that small text and graphics will fill in. Please see suggested layout for printing.