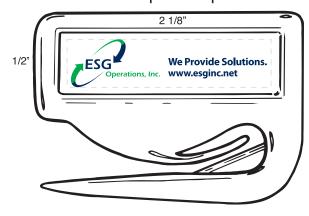

Imprint color(s): Blue, Green (pms 289, 355)

## Dotted line represents imprint area

Art at 150%

Art Note: the gradient effect in your original graphic is not available with this printing process. Your art has been modified to meet printing requirements and retain, as much as possible, the look of the original.