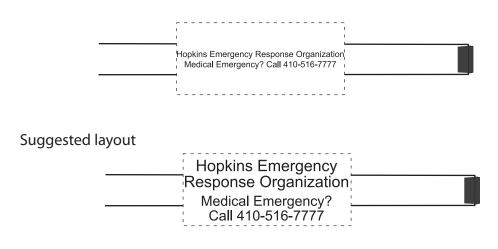

Imprint color: Black

Art Note: Text as requested is close to legible printing limit. Some areas may fill in or not print correctly. See suggested layout for printing.

Art at 200%

Hopkins Emergency Response Organization Medical Emergency? Call 410-516-7777 Hopkins Emergency Response Organization Medical Emergency? Call 410-516-7777