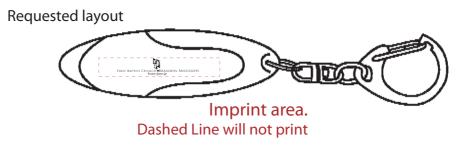

Imprint color : BLACK

Art Note : The requested layout becomes too small to print legibly when sized to imprint area. See suggested layout for printing.

Suggested Layout

FIRST BAPTIST CHURCH Know Grow Go

> Imprint area. Dashed Line will not print