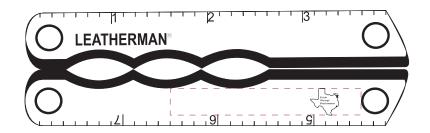

Imprint: Laser engraved

Art Note: Original layout may become too small to engrave legibly. See suggested layout for better engraving and visiblity.

Imprint area.

Dashed Line will not print

Suggested layout

Imprint area. Dashed Line will not print

Imprint at 200%

Suggested layout