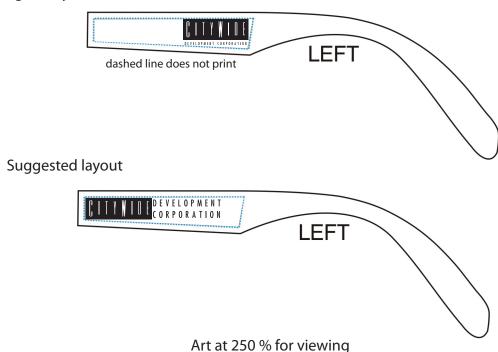

Imprint color: BLACK

ART NOTE: The text "Development Corporation" is to small to print legibly in the original layout. recommend removing or see Suggested layout for printing. Clearly note your selection for printing in your reply to this proof.