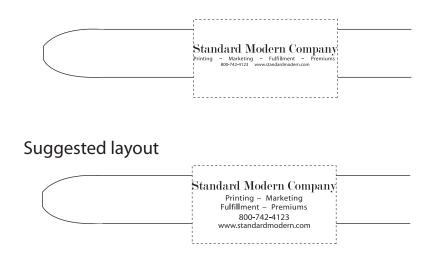

Imprint color: Green (pms 3305)

Art Note: Some text in the original layout may be too small to print legibly, some areas may fill in due to size. See suggeted layout for printing.

Art at 200%

Suggested layout

Standard Modern Company
Printing - Marketing - Fulfillment - Premiums
800-742-4123 www.standardmodern.com

Standard Modern Company

Printing – Marketing Fulfillment – Premiums 800-742-4123 www.standardmodern.com