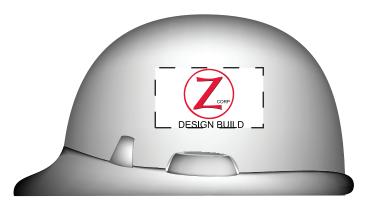

Imprint color: Black, Red

Art Note: The text "CORP" within the logo is too small to print reliably.

Art at 200% for viewing