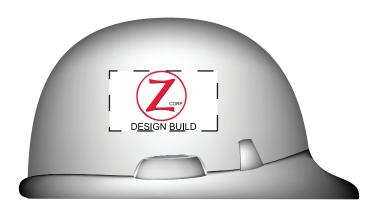

Imprint color: Black, Red

Art Note: The text "CORP" within the logo is too small to print reliably.

Art at 200% for viewing