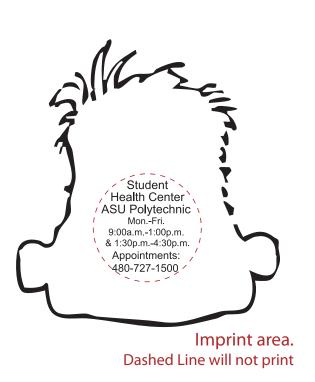

Imprint color : Burgundy

Mood Dude Stress Reliever: Variety

Art at 200%

Student Health Center ASU Polytechnic Mon.-Fri. 9:00a.m.-1:00p.m. & 1:30p.m.-4:30p.m. Appointments: 480-727-1500