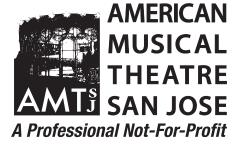

Imprint color: Yellow

Art Note: The text "A professional not for profit" is to small to print legibly. Suggest removing or using Suggested layout for printing. Some detail in the graphic in the original layout will lost during printing.

**Original Layout** 

AMERICAN MUSICAL THEATRE AMI SAN JOSE A Professional Not-For-Profit

Imprint area. Dashed Line will not print

Suggested Layout

AMERICAN MUSICAL THEATRE SAN JOSE A Professional

Imprint area.

Dashed Line will not print

Art at 300% for viewing

AMERICAN MUSICAL THEATRE SAN JOSE

A Professional Not-For-Profit