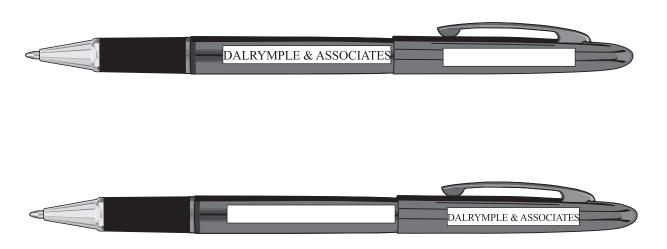

## Imprint: Laser Engraved

Imprint area: a recent change in this item has increased the available area on the barrel of the pen. Suggest imprinting on barrel due to the length of your text for maximum size. Text on barrel or cap is above minimum size for printing.

## DALRYMPLE & ASSOCIATES