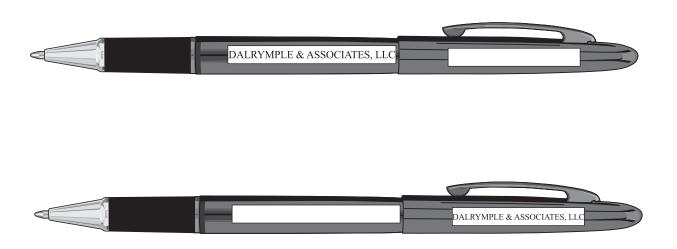

## Imprint: Laser Engaved

Imprint area: a recent change in this item has increased the available area on the barrel of the pen. Suggest imprinting on barrel due to the length of your ext for maximum size.

Art at 200% fo rviewing

DALRYMPLE & ASSOCIATES, LLC