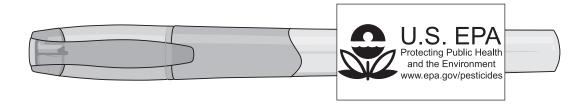

Imprint color: Dark Blue

Art Note: The text in the EPA logo is to small to print relaibly. It may fill in or otherwise not print correctly due to small size.

Art at 200%