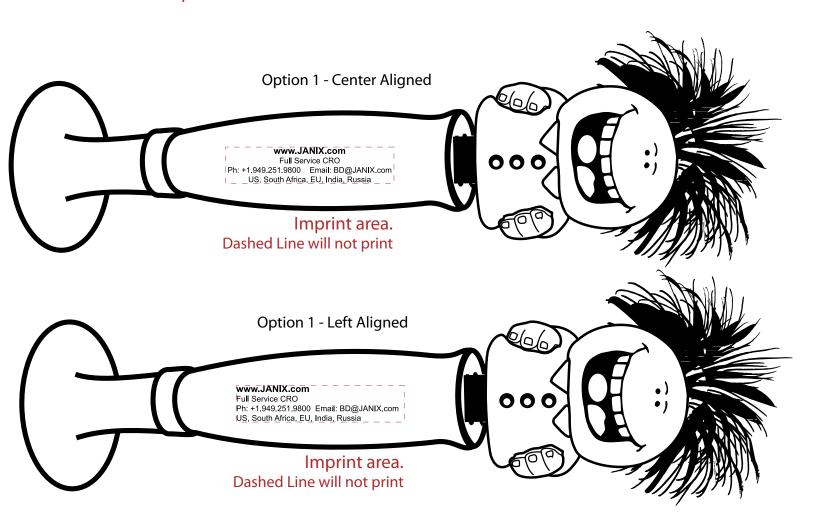

Imprint color: BLACK

IMPORTANT - Please specify if text should be center aligned or left aligned. See examples below.

## www.JANIX.com

Full Service CRO

Ph: +1.949.251.9800 Email: BD@JANIX.com

US, South Africa, EU, India, Russia