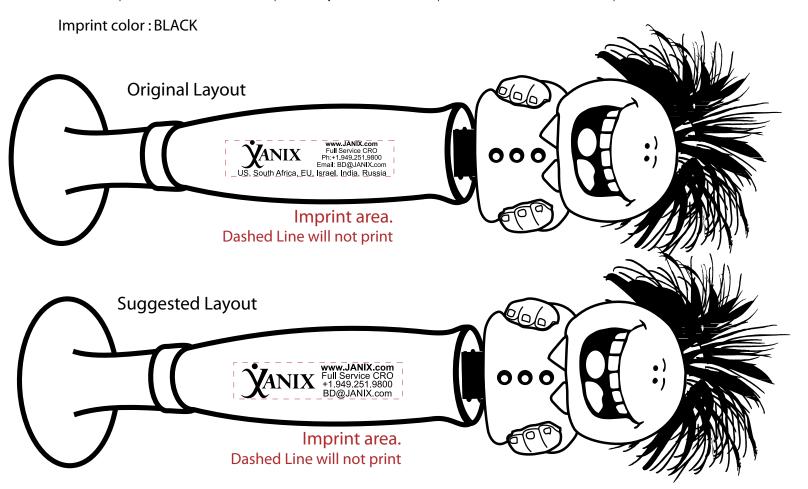

Important Art Notes: The logo and amount of text in the requested layout is to much to print reliably within the area for printing. Text becomes to small to print legibly. See suggested layout for printing.

Art at 200%

**Original Layout** 

Suggested Layout

www.JANIX.com Full Service CRO Ph:+1.949.251.9800 Email: BD@JANIX.com

www.JANIX.com Full Service CRO +1.949.251.9800 BD@JANIX.com