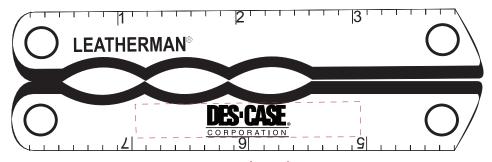

Imprint: Laser engraved

Art Note: The "®" mark after DES-CASE may be too small to imprint correctly. It may fill in and appear as a small dot. The lines under DE-CASE and Corporation have been thickend for printing.

Imprint area.

Dashed Line will not print

Art at 200%