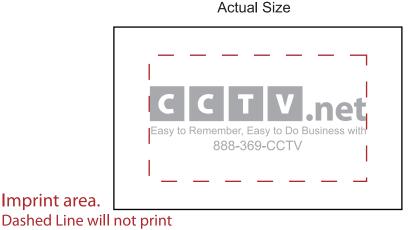

Art at 200%

NOTE - The manufacturer has changed the mint box to allow for a slightly larger imprint area - see picture -----> The imprint is now 2.25" x 1.3".

Wilar Enterprises dba Garrett Specialties Artwork PO: 109359WIL