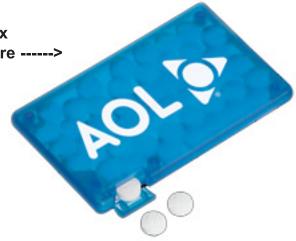

Art at 200%

NOTE - The manufacturer has changed the mint box to allow for a slightly larger imprint area - see picture -----> The imprint is now 2.25" x 1.3".

Wilar Enterprises dba Garrett Specialties Artwork PO: 109359WIL