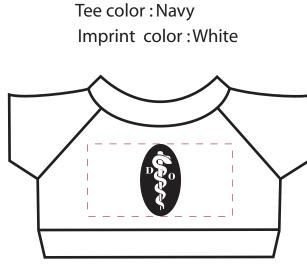

- It is imperative that you view your e-proof and submit your approval and/or changes promptly to maintain your anticipated delivery date
- Carefully review the attached proof for verification of copy & layout.
- Due to inherent technical differences in color monitors, the imprint colors depicted in the attached proof will not resemble those in the final product
- Garrett Specialties assumes no responsibility for errors after a proof has been authorized to print

## Important Art note :

Some detail in the logo may fill in or otherwise be lost due too small size.

Imprint area. Dashed Line will not print Art at 300% for viewing