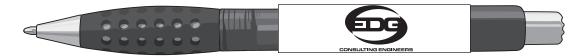

Previous Layout: due to difference in imprint area the on this item, the text "consulting engineers" becomes to small to print correctly.