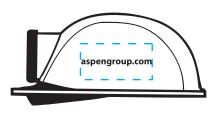

\*\* ART NOTE: In the requested layout the text www.aspengroup.com is to small to print correctly. See sugested layout for better printing

RIGHT

Suggested Layout

**RIGHT** 

Imprint area.

Dashed Line will not print