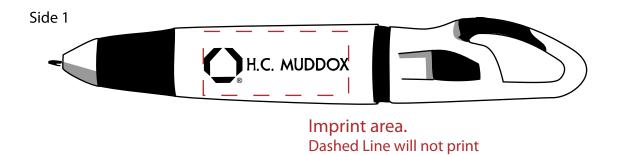

Carabiner Ballpoint Pen: Black Trim

Imprint color: Black

Imprint area.

Dashed Line will not print

## ATTENTION

- \* NOTE: the ® mark may fill in during printing due to small size. It may appear as a small dot
- \* Recommend removing