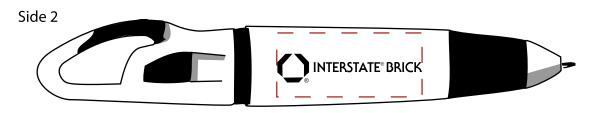

Carabiner Ballpoint Pen: Black Trim

Imprint color: Black

Imprint area.

Dashed Line will not print

## ATTENTION

- \* NOTE: the ® mark may fill in during printing due to small size. It may appear as a small dot
- \* Recommend removing