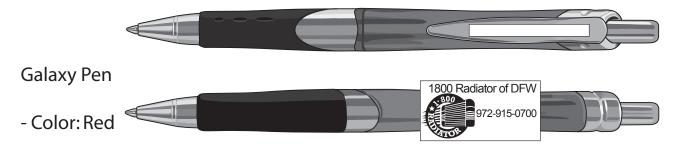

## **ePROOF**

- It is imperative that you view your e-proof and submit your approval and/or changes promptly to maintain your anticipated delivery date
- Carefully review the attached proof for verification of copy & layout.
- Due to inherent technical differences in color monitors, the imprint colors depicted in the attached proof will not resemble those in the final product
- Garrett Specialties assumes no responsibility for errors after a proof has been authorized to print

- Location 1 selected: (Screen print on the Barrel.)
- 1 mfg. color(s): Silver

## ATTENTION

\* NOTE: Some small detail in the logo may fill in during printing due to size.