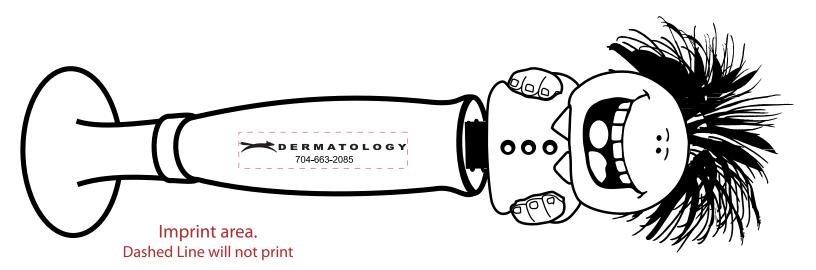

## GOOFY GROUP LAUGHING PEN

Imprint Area: 13/4W X 3/8H

THIS MOCKUP SHOWS THE APPROXIMATE SIZE AND PLACEMENT OF YOUR ART RELATIVE TO THE SIZE OF THE ITEM.

ITEM IS **NOT** TO SIZE