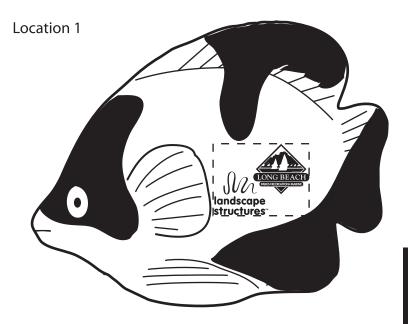

## ATTENTION

\* NOTE: Small detail in the "Long Beach" logo will fill in, not print correctly, due to size. The "TM" with the "Landscape Structures" may appear as a dot, due to small size.

200%

Welcome Event Wed., Feb. 27, 2008 at 7pm Long Beach Aquarium