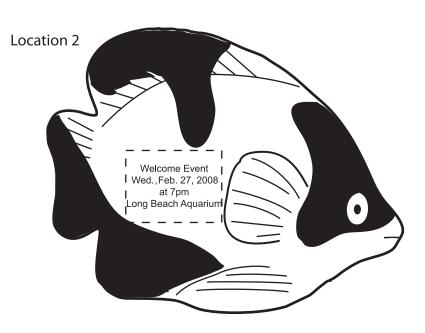

## ATTENTION

\* NOTE: Small detail in the "Long Beach" logo will fill in, not print correctly, due to size. The "TM" with the "Landscape Structures" may appear as a dot, due to small size.

200%

Welcome Event Wed., Feb. 27, 2008 at 7pm Long Beach Aquarium