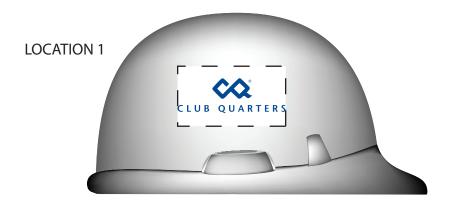

## ATTENTION

The R mark in location 1 imprint will fill in/ not print correctly. We recommend removing or enlarging it for production.