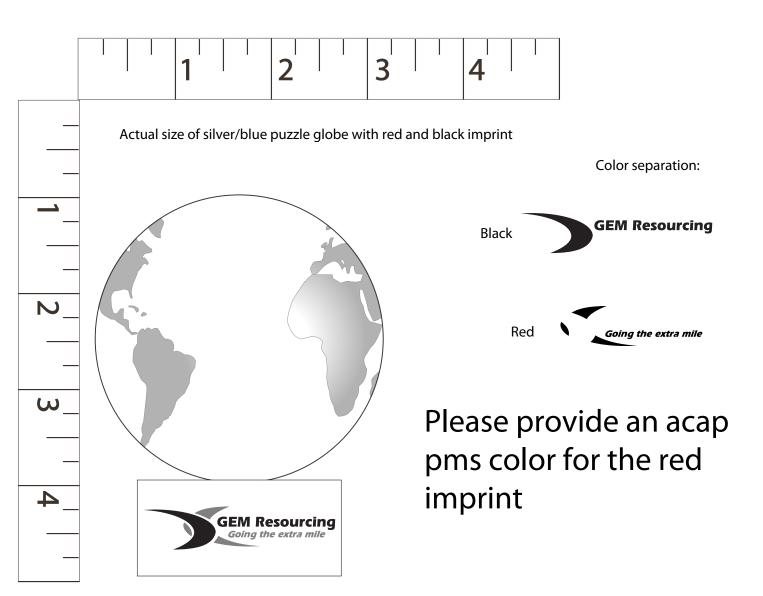

Please proof read all copy carefully. Even in cases where camera ready art has been supplied, it is still often necessary to typeset some smaller characters in order to enhance the clarity and to avoid fill ins. Because copiers and fax machines are known to distort images the inch scales give a frame of reference for the transmitted art. The degree by which your ruler does not compare with the rule guides shown, is the degree the transmission has distorted the image. Additionally, please note that in the case of color proofs, the color shown on your screen may will from the color of the imprint on the final product. This is due to differences in the color display of individual computer monitors. Thank you.