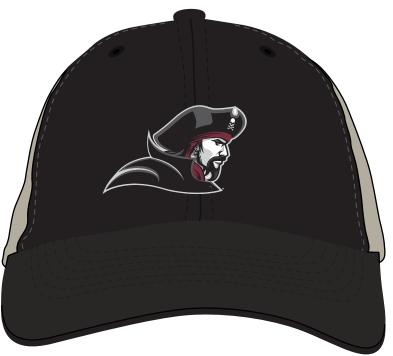

## Order#:155305Product:Double Nickle Trucker Meshback Cap: Black or Burgundy (Please Advise)Item #:1005-3316685Imprint Method:Full Color on the FrontActual Imprint Size:3.13"W x 1.93"H

Actual Size of Imprint Dotted Lines Do Not Print