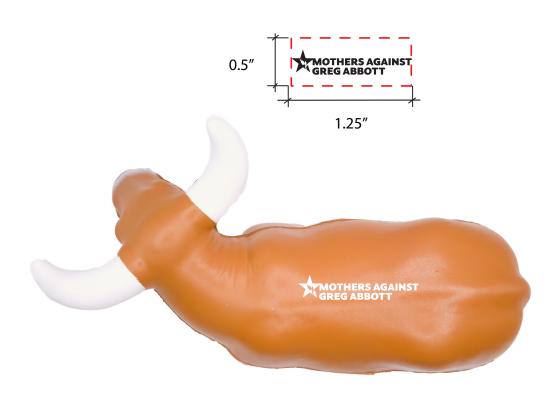

Order#: 154976

**Product:** Long Horn Cow Stress Ball

Item #: 1364-3153736

Imprint Method: 1 mfg. color(s): White

Actual Imprint Size: 1.25 in W