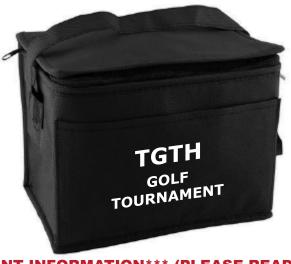

**Order#**: 154120

Product: Non-Woven 6 Pack Cooler Bag Black

**Item #**: 1097-301887

**Imprint Method:** Screen Print White

Actual Imprint Size: 4.75 in w

Actual Size of Imprint
Dotted Lines Do Not Print
Imprint Area: 4.75" w x 3" h

## TGTH GOLF TOURNAMENT

Graphic is for placement only Not to scale