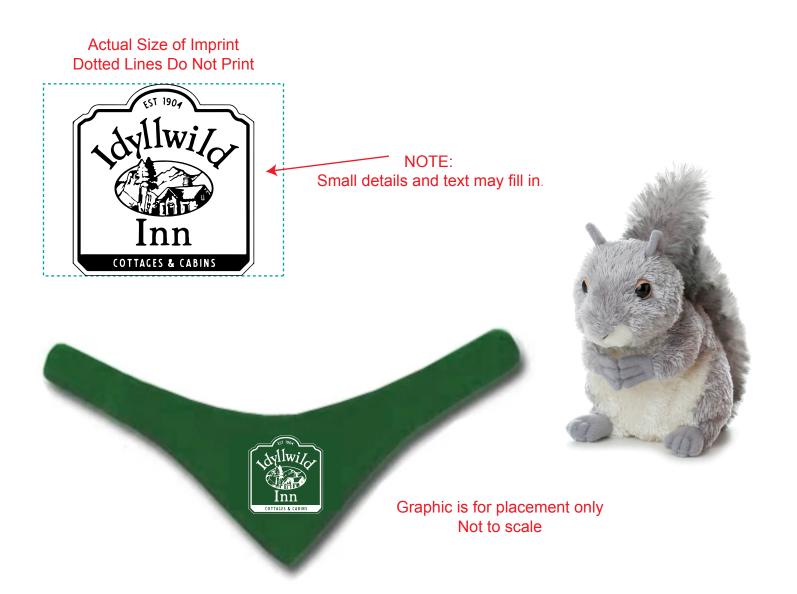

Order#: 154077 Product: Plush Gray Squirrel - Bandana: Kelly Green Item #: 1325-309704 Imprint Method: Screen Print on the Bandana - White Actual Imprint Size: 2 in H