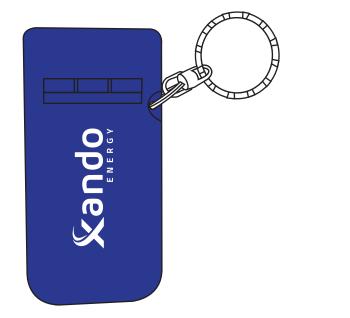

ACTUAL SIZE

TOP: 7/8" x 1-1/4"

Order#:153545Product:Solar Powered light & Whistle Key Chain - BlueItem #:1008-312267Imprint Method:Pad Print WhiteActual Imprint Size:1.25 in h

Solar Powered Light & Whistle Key Chain (Top)