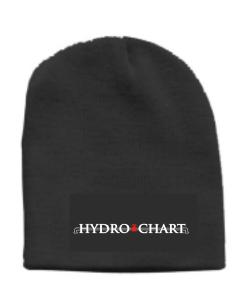

Order#: 153278

**Product: Black Cuffless Beanie** 

Item #: 1289-312066

Imprint Method: Embroidery on the Front.: Red & White

Actual Imprint Size: 4"Wide

Actual Size of Imprint
Dotted Lines Do Not Print

Graphic is for placement only Not to scale