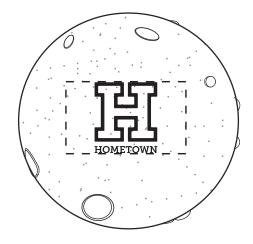

Order#:153055Product:Moon Stress BallItem #:1008-100736Imprint Method:Pad Print WHITEActual Imprint Size:See below

White Imprint Color

Imprint Area 1-1/4" x 3/4"

Actual Size of Imprint Dotted Lines Do Not Print